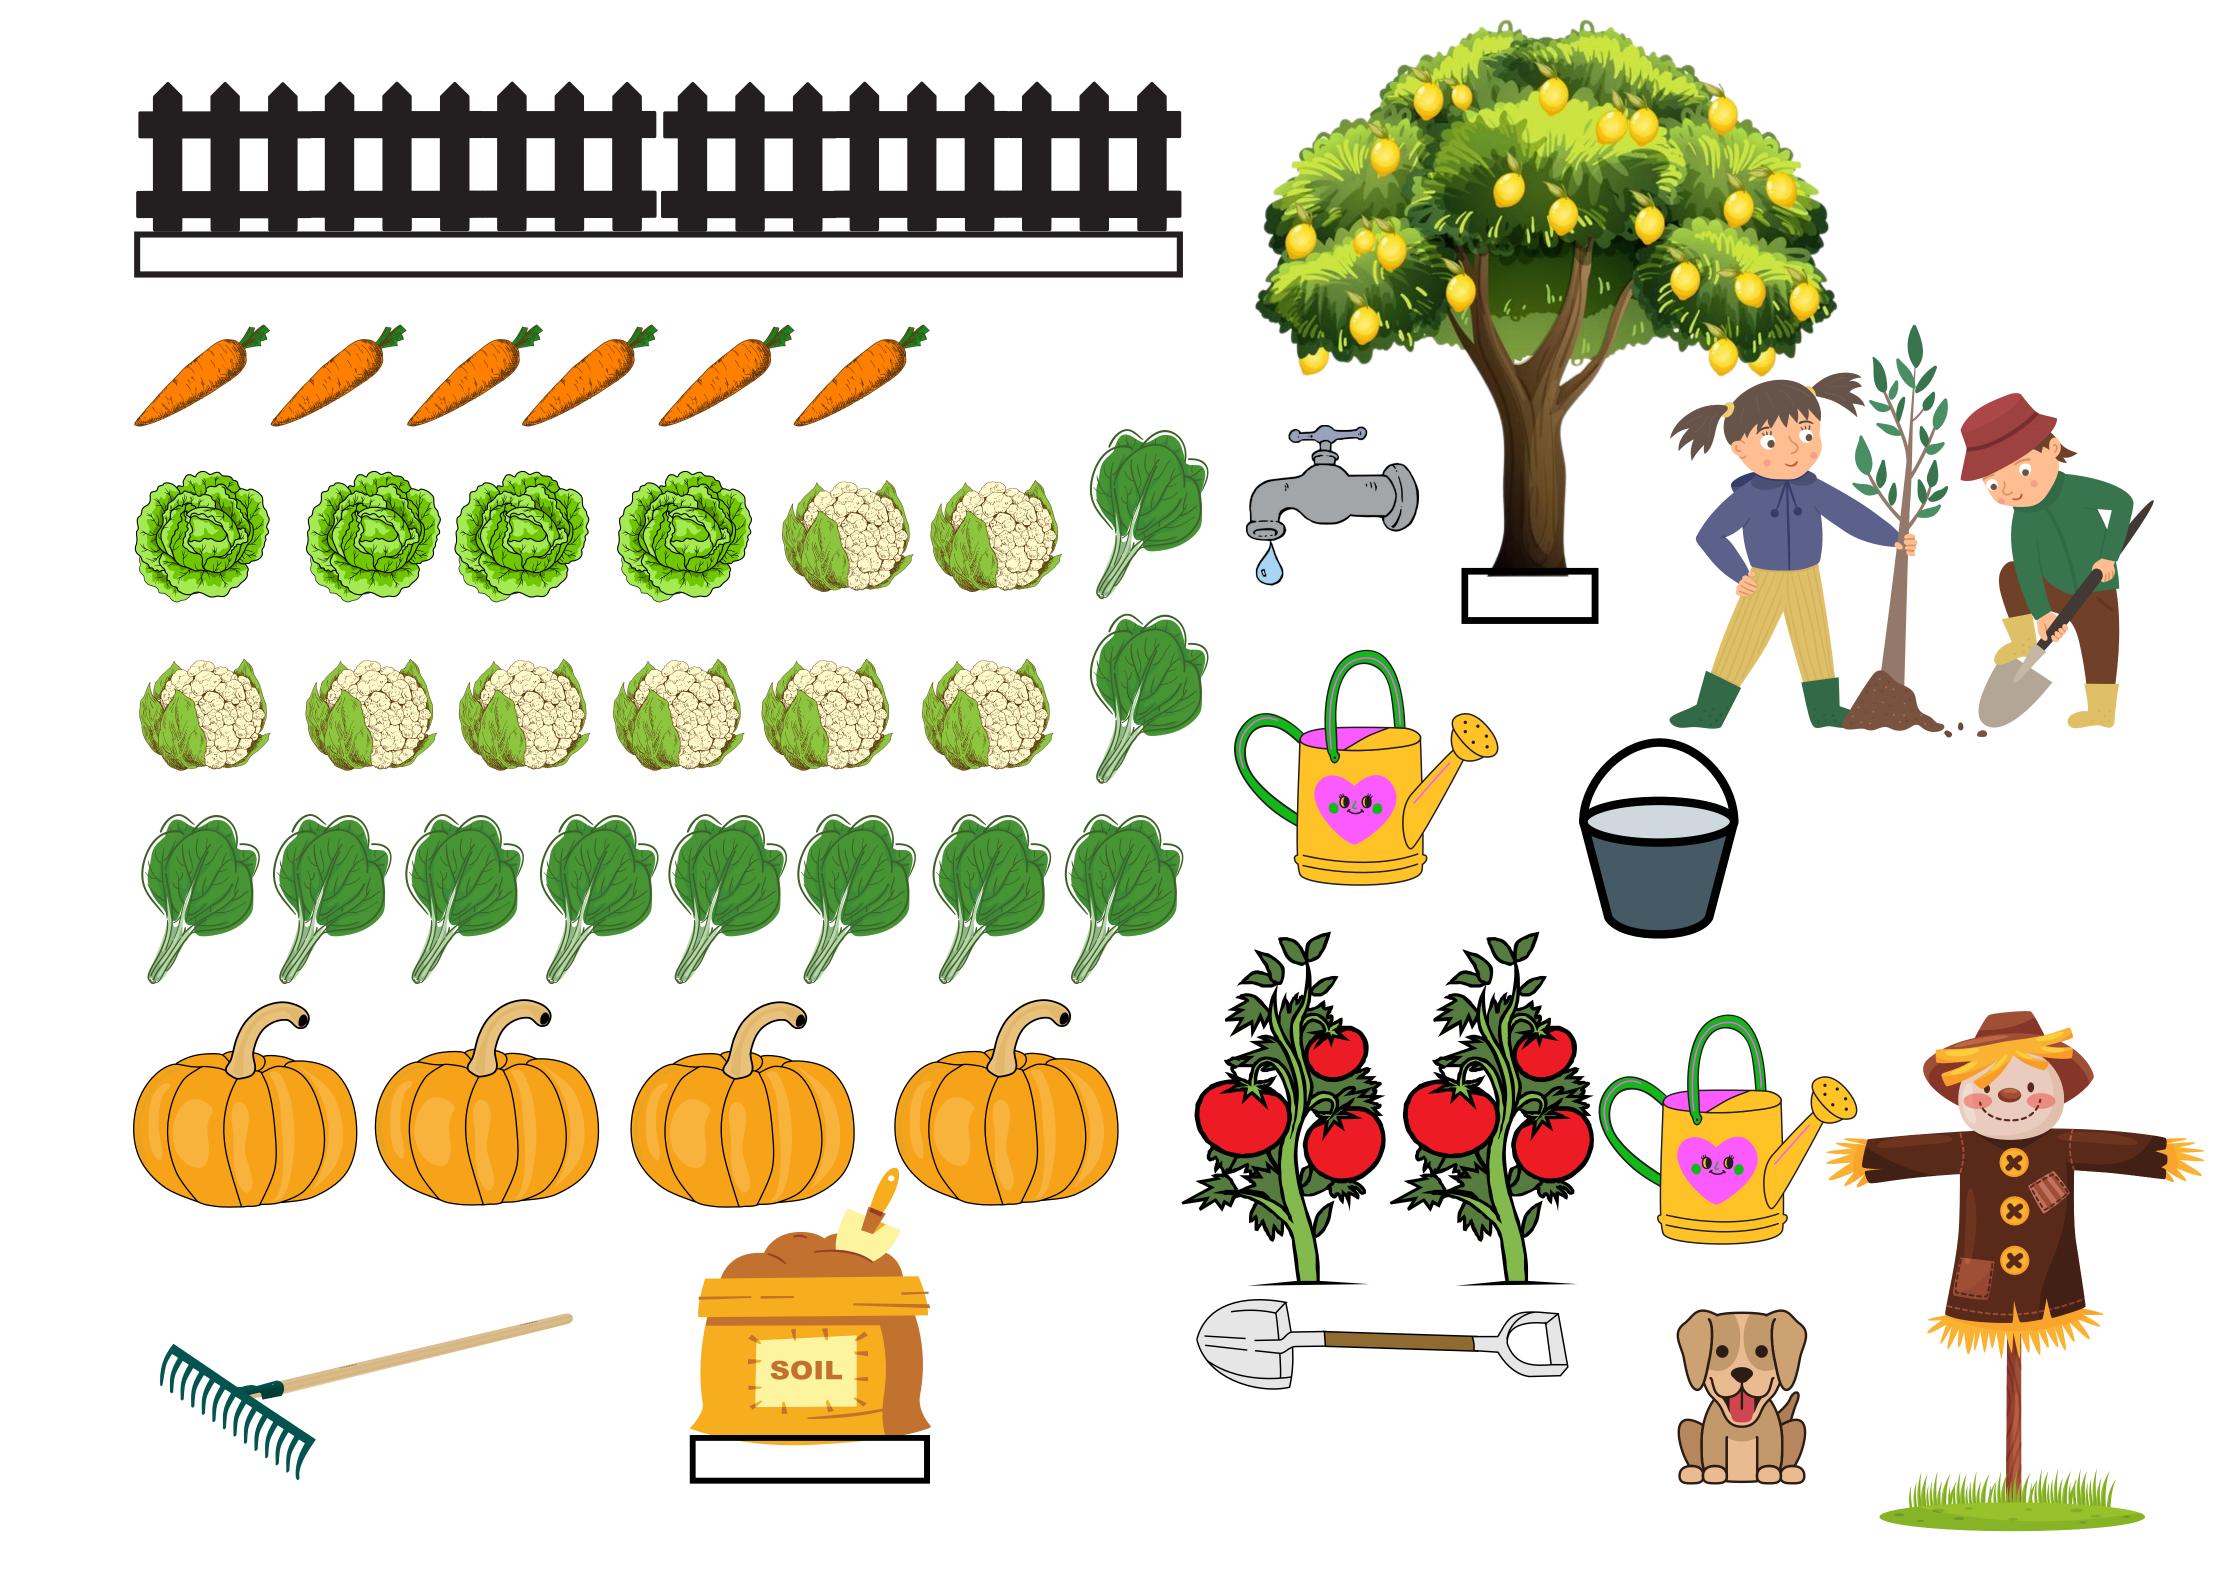

## Color

- Carrots: Orange root and Green leaves
- Lettuce: All with different types of green.
- Cauliflower: green leaves and white flower
- Swiss chard: purple stem and green leaves.
- Pumpkin: ornge fruit and green stem.
- Tomato: green leaves, green stem and red fruit.
- Lemon tree: brown trunk, green and brown leaves and yellow lemons.
- Fence: brown
- Rake: yellow handle and gray rake.
- Shovel: green handle, brown stick and green shovel.
- Watering can: red and pink
- Bucket: purple
- Soil: yellow bag and brown soil.
- Faucet: gray
- Scarecrow: brown hat, blond hair, blue jacket and brown stick.
- **Girl**: brown hair, blue jacket, yellow pants, green boots, wheat color face and hands.
- **Boy**: red hat, black hair, green jacket, brown pants, yellow boots andwheat color face and hands.
- **Dog**: choose the color.

## Stick

- Divide the allotment in two spaces.
- Stick the lemon tree into the allotment on the right at the top.
- Stick the tap next to the lemon tree and the bucket under the tap.
- Put the same number of vegetables in each garden by making beds of the same type.
- Stick a watering can in each garden at the bottom in the left corner.
- Put the sholve next to the first allotment.
- .Put the rake next to the second allotment.
- Stick the scarecrow between the two allotments.
- Put the girl and the boy wherever you want.
- Stick the dog next to the boy.