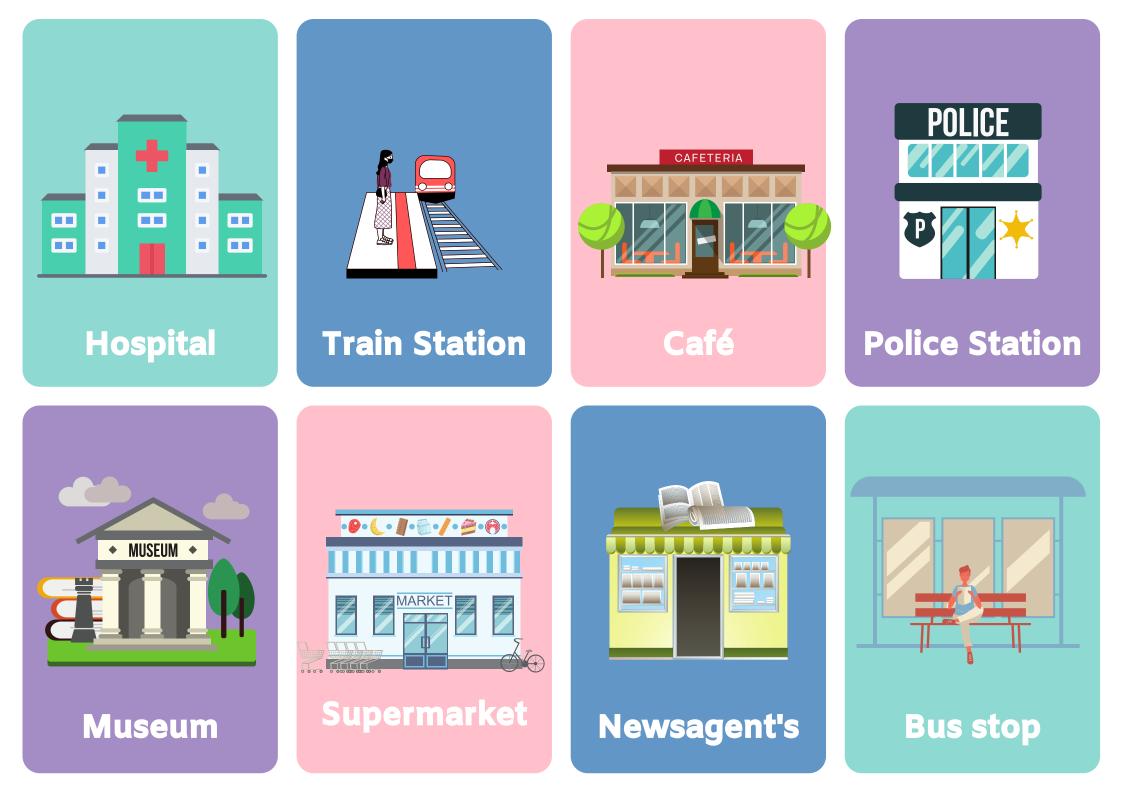

Vocabulary

6. Supermarket

Hospital
Train station
Café
Police station

5.Museum

n 7. Newsagent's 8.Bus stop n 9.Cinema 10. Shops EXTRA

Post office Parking Park Bakery Hotel Factory

Instructions

1. Between the park and the parking there is a hospital.