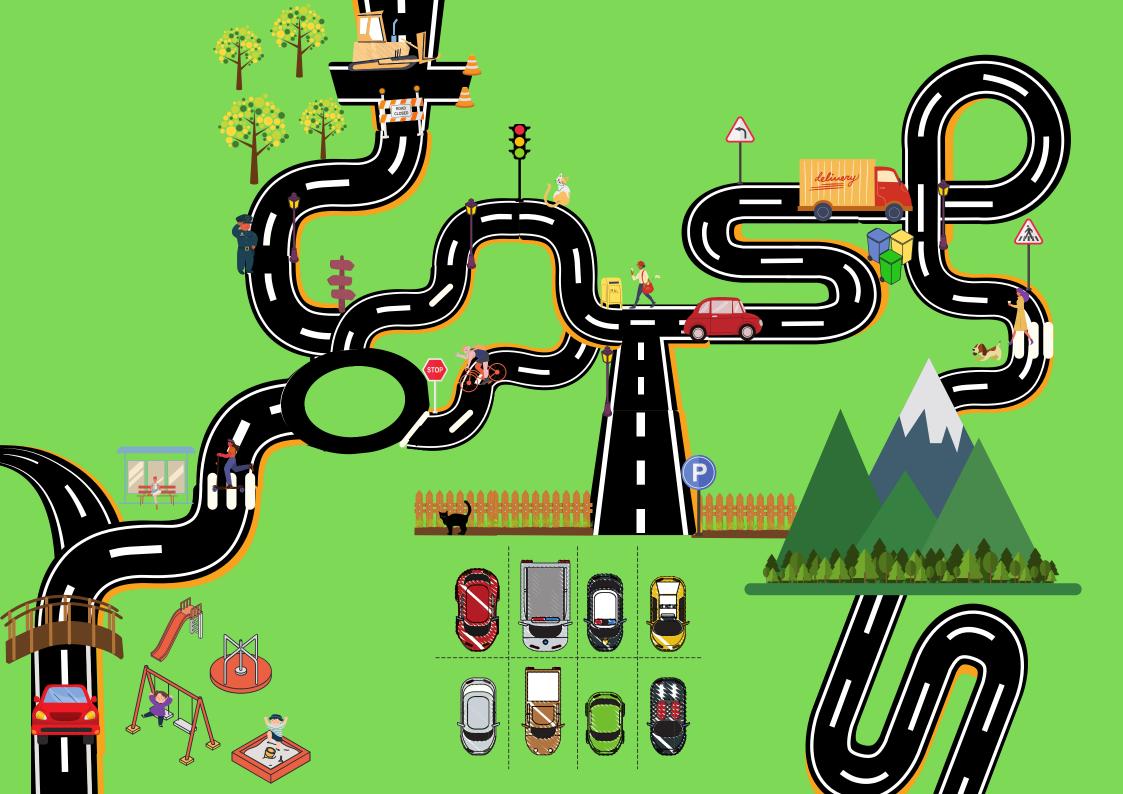

Vocabulary

6. Supermarket

Hospital
Train station
Café
Police station

5.Museum

n 7. Newsagent's 8.Bus stop n 9.Cinema 10. Shops EXTRA

Post office Parking Park Bakery Hotel Factory

Instructions

1. Between the park and the parking there is a hospital.

2. In front of the mountain and opposite the red car there is a post office.

3. The police is opposite the cinema.

4. In the parking there is a café.

5. The newsagent's is behind the bus stop.

6. The lorry is in front of the hotel.

7. In the roundabout there are some trees.

8. The white and brown cat is looking the bakery.

9. Next to the trees there are three shops.

10. Between the hotel and the bakery there is a supermarket.