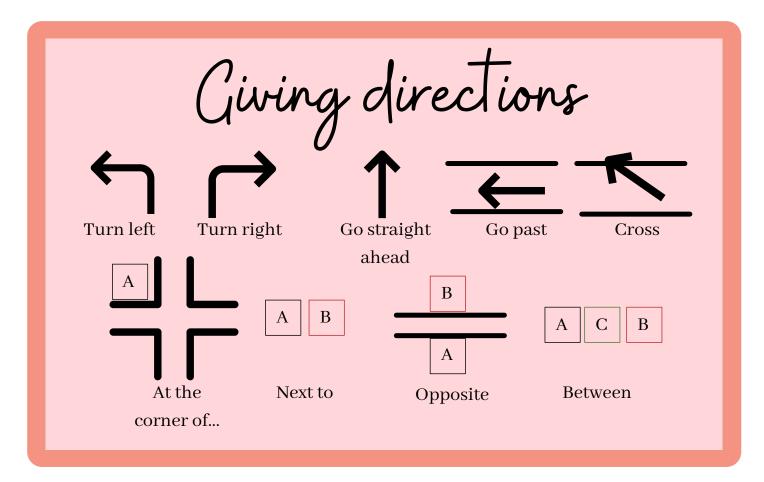

Vocabulary

6. Supermarket

Hospital
Train station
Café
Police station

5.Museum

n 7. Newsagent's 8.Bus stop n 9.Cinema 10. Shops EXTRA

Post office Parking Park Bakery Hotel Factory

Instructions

1. Between the park and the parking there is a hospital.