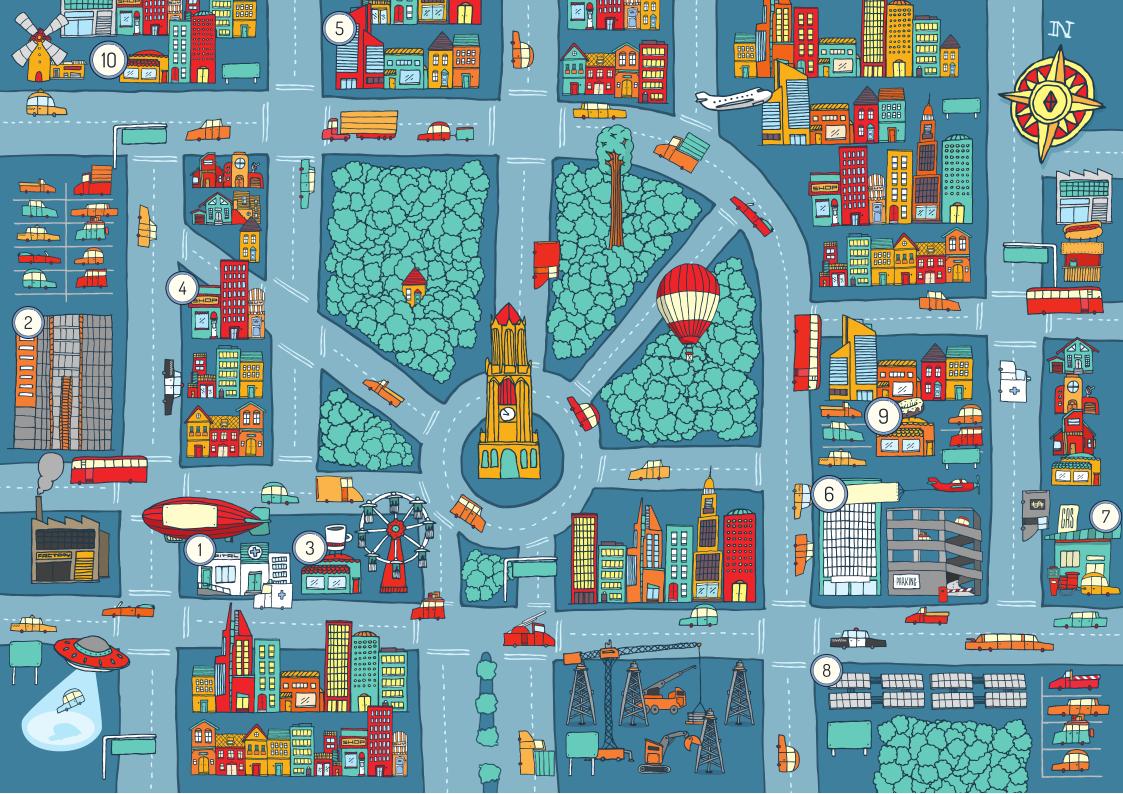

Vocabulary

6. Supermarket

Hospital
Train station
Café
Police station

5.Museum

n 7. Newsagent's 8.Bus stop n 9.Cinema 10. Shops EXTRA

Post office Parking Park Bakery Hotel Factory

Instructions

1. Between the park and the parking there is a hospital.