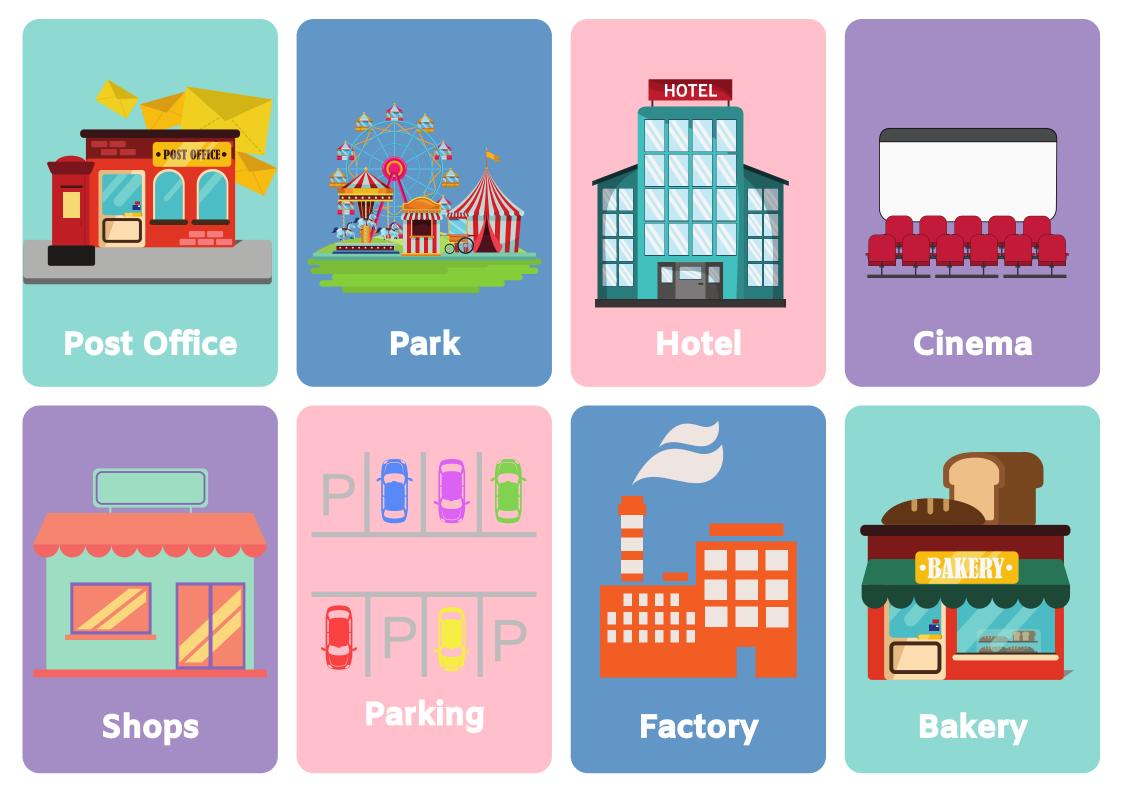

Vocabulary

6. Supermarket

Hospital
Train station
Café
Police station

5.Museum

n 7. Newsagent's 8.Bus stop n 9.Cinema 10. Shops EXTRA

Post office Parking Park Bakery Hotel Factory

Instructions

1. Between the park and the parking there is a hospital.